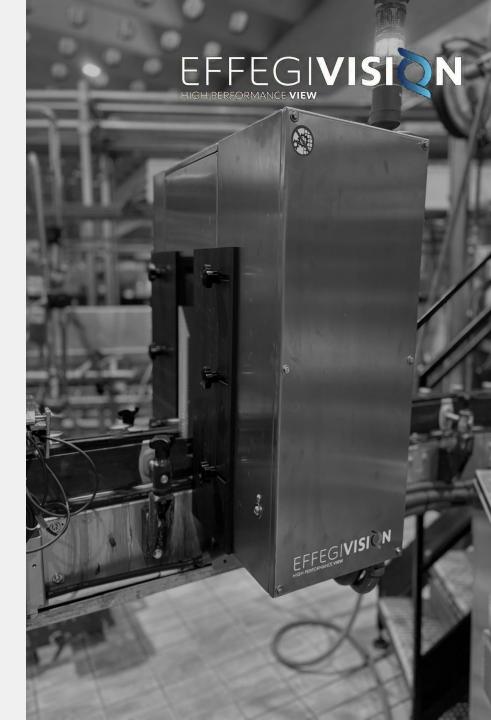

-PRECISION AND EFFICIENCY FOR YOUR PRODUCTION-

The KWS-100 Vision Machine is designed to ensure unparalleled quality control, reducing production errors and optimizing timelines. Perfect for sectors such as BEVERAGE, PHARMACEUTICAL, and many others, it offers a cutting-edge solution for real-time monitoring and inspection of every aspect of production.

## KWS Series Features

KWS-100CL 

✓ Cap and level control

KWS-100 LA 
✓ Collar and cap control

KWS-100 L 
✓ Label control

KWS-200 CLL★ Cap/level and label controlKWS-200 CLC★ Cap/level and logo/cap color control