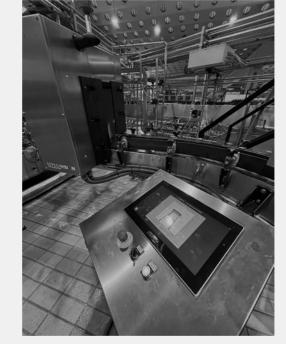

-PRECISION AND EFFICIENCY FOR YOUR PRODUCTION-

The KWS-100 Vision Machine is designed to ensure unparalleled quality control, reducing production errors and optimizing timelines. Perfect for sectors such as BEVERAGE, PHARMACEUTICAL, and many others, it offers a cutting-edge solution for real-time monitoring and inspection of every aspect of production.

## KWS Series Features

KWS-100CL 

✓ Cap and level control

KWS-100 LA 
✓ Collar and cap control

KWS-100 L 
✓ Label control

KWS-200 CLL★ Cap/level and label controlKWS-200 CLC★ Cap/level and logo/cap color control