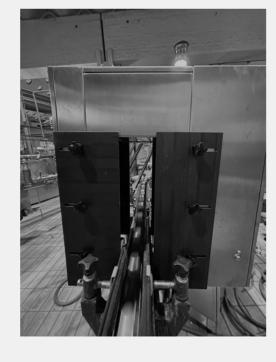

-PRECISION AND EFFICIENCY FOR YOUR PRODUCTION-

The KWS-100 Vision Machine is designed to ensure unparalleled quality control, reducing production errors and optimizing timelines. Perfect for sectors such as BEVERAGE, PHARMACEUTICAL, and many others, it offers a cutting-edge solution for real-time monitoring and inspection of every aspect of production.

## KWS Series Features

KWS-100CL 

✓ Cap and level control

KWS-100 LA 
✓ Collar and cap control

KWS-100 L 
✓ Label control

KWS-200 CLL★ Cap/level and label controlKWS-200 CLC★ Cap/level and logo/cap color control