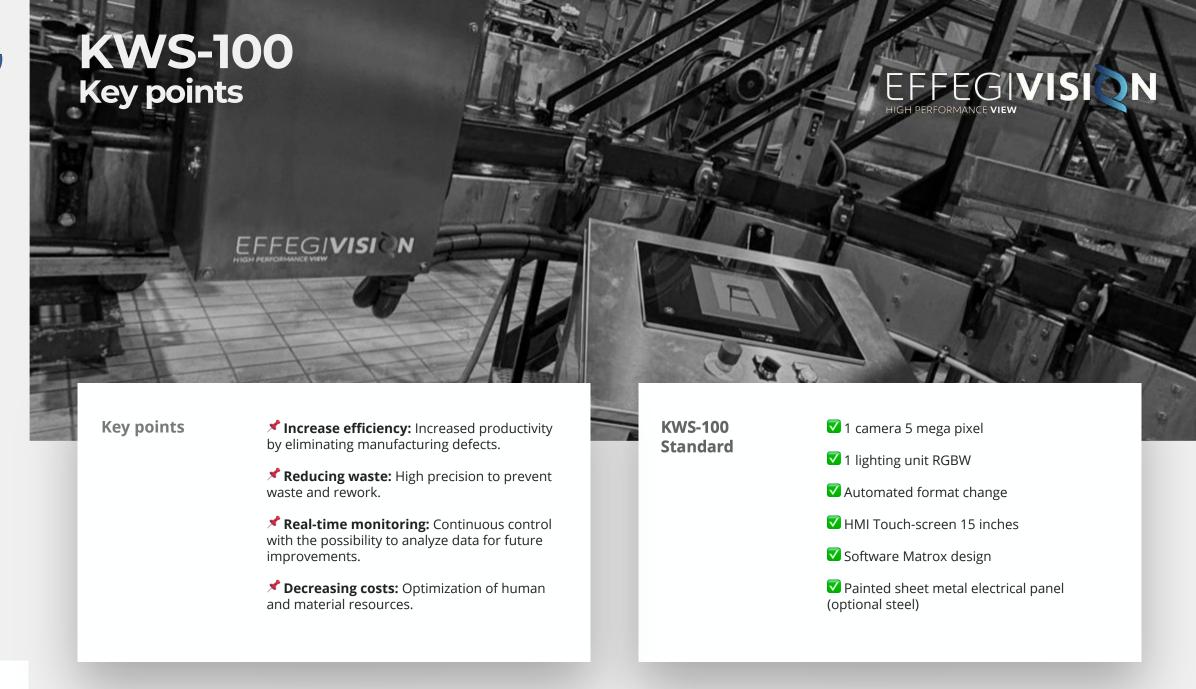

## KWS Series Features

KWS-100CL 

✓ Cap and level control

KWS-100 LA 
✓ Collar and cap control

KWS-100 L 
✓ Label control

KWS-200 CLL★ Cap/level and label controlKWS-200 CLC★ Cap/level and logo/cap color control