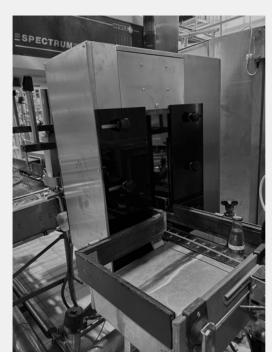

-PRECISION AND EFFICIENCY FOR YOUR PRODUCTION-

The KWS-100 Vision Machine is designed to ensure unparalleled quality control, reducing production errors and optimizing timelines. Perfect for sectors such as BEVERAGE, PHARMACEUTICAL, and many others, it offers a cutting-edge solution for real-time monitoring and inspection of every aspect of production.

## KWS Series Features

KWS-100CL 

✓ Cap and level control

KWS-100 LA 
✓ Collar and cap control

KWS-100 L 
✓ Label control

KWS-200 CLL★ Cap/level and label controlKWS-200 CLC★ Cap/level and logo/cap color control