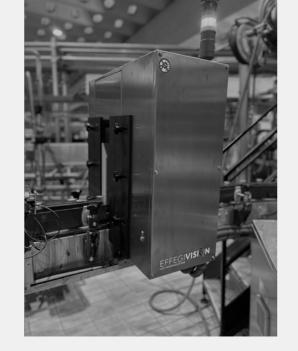

-PRECISION AND EFFICIENCY FOR YOUR PRODUCTION-

The KWS-100 Vision Machine is designed to ensure unparalleled quality control, reducing production errors and optimizing timelines. Perfect for sectors such as BEVERAGE, PHARMACEUTICAL, and many others, it offers a cutting-edge solution for real-time monitoring and inspection of every aspect of production.

## KWS Series Features

KWS-100CL 

✓ Cap and level control

KWS-100 LA 
✓ Collar and cap control

KWS-100 L 
✓ Label control

KWS-200 CLL★ Cap/level and label controlKWS-200 CLC★ Cap/level and logo/cap color control