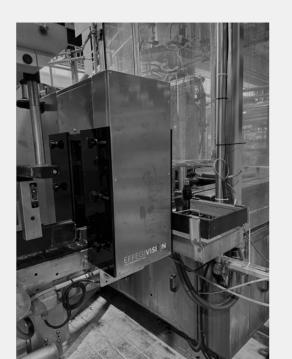

-PRECISION AND EFFICIENCY FOR YOUR PRODUCTION-

The KWS-100 Vision Machine is designed to ensure unparalleled quality control, reducing production errors and optimizing timelines. Perfect for sectors such as BEVERAGE, PHARMACEUTICAL, and many others, it offers a cutting-edge solution for real-time monitoring and inspection of every aspect of production.

## KWS Series Features

KWS-100CL 

✓ Cap and level control

KWS-100 LA 
✓ Collar and cap control

KWS-100 L 
✓ Label control

KWS-200 CLL★ Cap/level and label controlKWS-200 CLC★ Cap/level and logo/cap color control